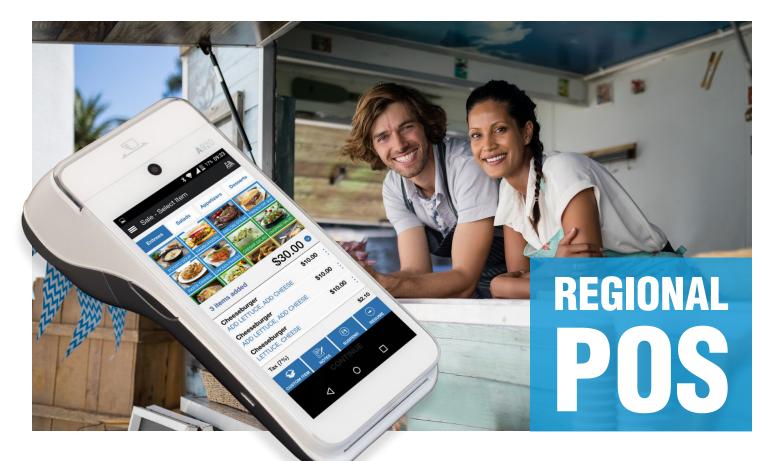

#### **Regional POS is a Cloud-Based commerce**

system that offers seamless cash discount features, full white labeling for ISO groups and merchants, real-time terminal-centric reporting, and a simple to use merchant interface.

Regional POS offers your merchants a terminal unlike any other. Powered by the PAX Android Series, the Regional POS is an affordable and simple to use point of sale system. The power of an android terminal makes it possible for cloud-based real-time terminal-centric reporting, and other great value-added features such as employee time clock, inventory, and modifiers plus much more.

# REGIONAL POS