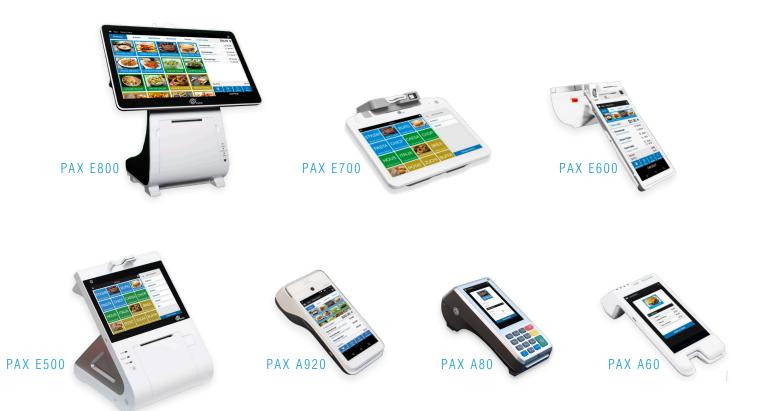

Regional POS offers your merchants a terminal unlike any other. Powered by the PAX Android Series, the Regional POS is an affordable and simple to use point of sale system. The power of an android terminal makes it possible for cloud-based real-time terminal-centric reporting, and other great value-added features such as employee time clock, inventory, and modifiers plus much more.

## HARDWARE

| REGIONAL POS FULL FEATURES |                                 |                          |                                   |                                    |
|----------------------------|---------------------------------|--------------------------|-----------------------------------|------------------------------------|
| Checkout Options           | Cash Discount                   | Custom Tips              | Inventory Cart System             | Multiple Tax Fields                |
| Payment Methods            | EMV Chip Insert                 | Swipe Available          | NFC Options                       | Credit, Cash, Debit, EBT, and Gift |
| Transaction Data           | Real time settlement data       | Void or Refund           | Resend Receipts via text or email | Real-time Transaction Reporting    |
| Security                   | User Login and PIN              | EMV Compliant            | PCI Compliant                     | Employee Permissions               |
| Control Panel              | Track & Export Transaction Data | Add and Manage App Users | Customize App Settings            | Transaction Dashboard              |